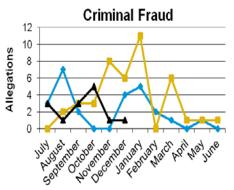

# **Table of Contents**

| Licensing Data Dashboard                                       | 4                                |
|----------------------------------------------------------------|----------------------------------|
| Quarter in Review                                              |                                  |
| Enforcement –Compliance<br>Enforcement – Criminal<br>Licensing | 7<br>8<br>9                      |
| Tracking Performance                                           |                                  |
| Goal 1 (Licensing)                                             | 12<br>14<br>18<br>20<br>21<br>22 |
| <b>Looking Forward</b>                                         |                                  |
| 1 <sup>st</sup> Quarter Reflections                            | 24<br>24                         |