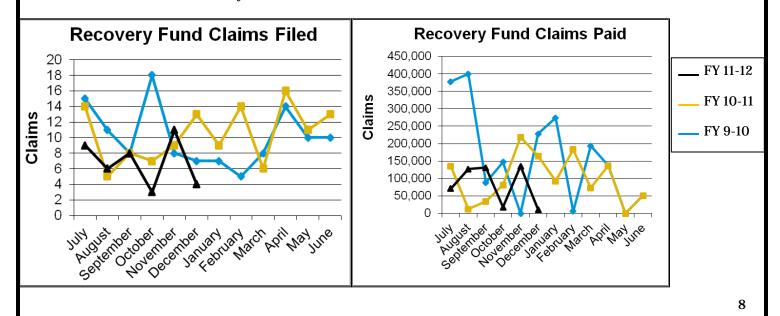

# **Table of Contents**

| Licensing Data Dashboard                                       | 4                                |
|----------------------------------------------------------------|----------------------------------|
| Quarter in Review                                              |                                  |
| Enforcement –Compliance<br>Enforcement – Criminal<br>Licensing | 7<br>8<br>9                      |
| Tracking Performance                                           |                                  |
| Goal 1 (Licensing)                                             | 12<br>14<br>18<br>20<br>21<br>22 |
| <b>Looking Forward</b>                                         |                                  |
| 1 <sup>st</sup> Quarter Reflections                            | 24<br>24                         |