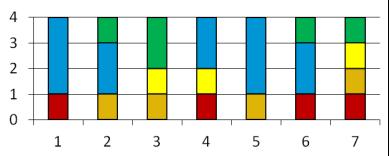

# **Table of Contents**

| Licensing Data Dashboard                                       | 4                                |
|----------------------------------------------------------------|----------------------------------|
| Quarter in Review                                              |                                  |
| Enforcement –Compliance<br>Enforcement – Criminal<br>Licensing | 7<br>8<br>9                      |
| Tracking Performance                                           |                                  |
| Goal 1 (Licensing)                                             | 12<br>14<br>18<br>20<br>21<br>22 |
| <b>Looking Forward</b>                                         |                                  |
| 1 <sup>st</sup> Quarter Reflections                            | 24<br>24                         |