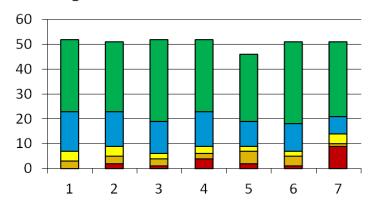

vey; 4 responded;
     9.8% sampling rate (decrease of
     4.2% from last quarter)
- Customer service surveys for enforcement operations indicate that of the 89 respondents, 49% found their overall experience (question 7) to be excellent, 11% found it to be good, 9% found it fair, 2% found it poor, and 15% found it unacceptable. The data and comments relative to customer service are conveyed to staff to identify ways to improve, while also recognizing positive feedback.
- Compared to last quarter, customer service data for Quarter 2 demonstrates an increase in excellent ratings by 17% and a decrease in unacceptable ratings by 2%.

#### Contractor Experience When Complaint is Filed Against Them by a Consumer



### Customer Experience when Filing a Complaint Against a Licensed Contractor



# Customer Experience When Filing Complaints Against Unlicensed Contractors



#### **CHART KEY**

- 1. Completeness and clarity of forms and instructions.
- 2. Length of time it took to investigate the complaint.
- 3. Length of time it took to contact me after complaint was filed.
- 4. Quality and clarity of correspondence received from NSCB staff.
- 5. Length of time it took to respond to my phone/email inquiries.
- 6. Professional and courteous conduct by NSCB staff.
- 7. Overall satisfaction with the manner in which my complaint was handled.



#### **QUALITY OF ENFORCEMENT**

- The criminal conviction rate for the 2<sup>nd</sup> Quarter was 77%.
- The ongoing implementation of the fingerprinting and background checks continues to be beneficial for the Board to identify omissions in