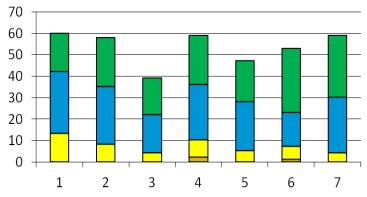

found their overall experience (question 7) to be excellent, 35% found it to be good, 5% found it fair, 2% found it poor/unacceptable, and 13% declined to answer. The data and comments relative to customer service are conveyed to staff to identify ways to improve, while also recognizing positive feedback.
- Compared to last quarter's customer service data, staff is experiencing improvements in the areas of change applications and renewal license applications. New license applications continue to be an area of focus for management to ensure a new licensee's first impression and interaction with the Board are positive.

## Customer Experience with New License Application Process



# Customer Experience with Change Applications



# **Customer Experience with Renewal License Applications**



#### **CHART KEY**

- 1. Completeness and clarity of forms and instructions.
- 2. Length of time it took to process my application/renewal.
- 3. Length of time it took to notify me of any problems with my renewal.
- 4. Quality and clarity of correspondence received from NSCB staff.
- 5. Length of time it took to respond to my phone/email inquiries.
- 6. Professional and courteous conduct by NSCB staff.
- 7. Overall satisfaction with the manner in which my renewal was handled.





Reduce and prevent unlicensed activity and unprofessional conduct that poses a threat to public safety and threatens legitimate business activity.

#### **HIGHLIGHTS**

- Three licensed contractors were Summarily Suspended: Whaley Construction; Cabinet Savers Inc.; and Spirit Underground.
- A Recovery Fund hear