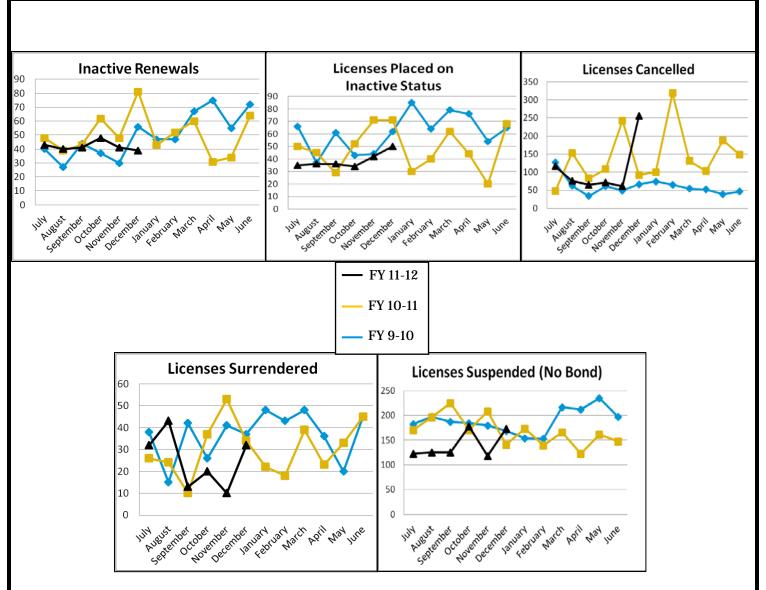

#### LICENSING DATA DASHBOARD

| Jun '11 Lic's | 17,670                                                        |                                                                                            |
|---------------|---------------------------------------------------------------|--------------------------------------------------------------------------------------------|
| Cancellations | (1,638)                                                       | (9.48%)                                                                                    |
| New Licenses  | 496                                                           | 2.87%                                                                                      |
| Susp/Reinstat | 747                                                           | 4.32%                                                                                      |
| Dec '11 Lic's | <u>17,275</u>                                                 |                                                                                            |
| Change        | (395)                                                         |                                                                                            |
| % Change      | -2.29%                                                        |                                                                                            |
|               | Cancellations New Licenses Susp/Reinstat Dec '11 Lic's Change | Cancellations (1,638) New Licenses 496 Susp/Reinstat 747 Dec '11 Lic's 17,275 Change (395) |

| 90 Day Retention Rate |               |        |         |  |  |  |  |  |  |
|-----------------------|---------------|--------|---------|--|--|--|--|--|--|
| Projected Year-End    | Sep '11 Lic's | 17,494 |         |  |  |  |  |  |  |
|                       | Cancellations | (918)  | (5.31%) |  |  |  |  |  |  |
|                       | New Licenses  | 224    | 1.30%   |  |  |  |  |  |  |
|                       | Susp/Reinstat | 475    | 2.75%   |  |  |  |  |  |  |
|                       | Dec '11 Lic's | 17,275 |         |  |  |  |  |  |  |
|                       | Change        | (219)  |         |  |  |  |  |  |  |
| 3 Month Rolling       | % Change      | -1.27% |         |  |  |  |  |  |  |

| Oct                                       | t to Dec 2011 |
|-------------------------------------------|---------------|
| Licenses (Beginning of Quarter)           | 17,424        |
| New Licenses Issued                       | 224           |
| Licenses Cancelled / Surrendered /Revoked | (918)         |
| Variance in Suspended/Reinstated Licenses | 545           |
| Licenses (End of Quarter)                 | 17,275        |
|                                           |               |
| # of Licenses on Jul 1st, 2011            | 17,547        |
| # of Licenses on Dec 31st, 2011           | 17,275        |
| Net YTD (Fiscal Year)                     |               |
| Licenses Gained / Lost                    | (272)         |
| Renewal Revenue Gained / Lost             | (\$163,200)   |
| *Does not include suspended licenses      |               |