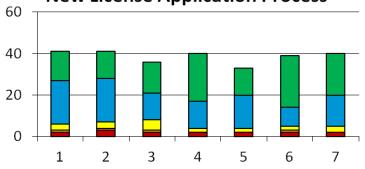

from last quarter)
- Customer service surveys for licensing operations indicate that of the 153 respondents, 45% found their overall experience (question 7) to be excellent, 35% found it to be good, 5% found it fair, 2% found it poor/unacceptable, and 13% declined to answer. The data and comments relative to customer service are conveyed to staff to identify ways to improve, while also recognizing positive feedback.
- Compared to last quarter's customer service data, staff is experiencing improvements in the areas of change applications and renewal license applications. New license applications continue to be an area of focus for management to ensure a new licensee's first impression and interaction with the Board are positive.

## Customer Experience with New License Application Process



# Customer Experience with Change Applications



# **Customer Experience with Renewal License Applications**



#### **CHART KEY**

- 1. Completeness and clarity of forms and instructions.
- 2. Length of time it took to process my application/renewal.
- 3. Length of time it took to notify me of any problems with my renewal.
- 4. Quality and clarity of correspondence received from NSCB staff.
- 5. Length of time it took to respond to my phone/email inquiries.
- 6. Professional and courteous conduct by NSCB staff.
- 7. Overall satisfaction with the manner in which my renewal was handled.





Reduce and prevent unlicensed activity and unprofessional conduct that poses a threat to public safety and threatens legitimate business activity.

#### **HIGHLIGHTS**

- Three licensed contractors w