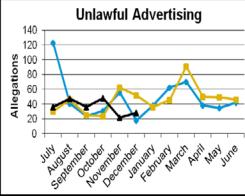

# **Table of Contents**

| Licensing Data Dashboard                                       | 4                                |
|----------------------------------------------------------------|----------------------------------|
| Quarter in Review                                              |                                  |
| Enforcement –Compliance<br>Enforcement – Criminal<br>Licensing | 7<br>8<br>9                      |
| Tracking Performance                                           |                                  |
| Goal 1 (Licensing)                                             | 12<br>14<br>18<br>20<br>21<br>22 |
| <b>Looking Forward</b>                                         |                                  |
| 1 <sup>st</sup> Quarter Reflections                            | 24<br>24                         |