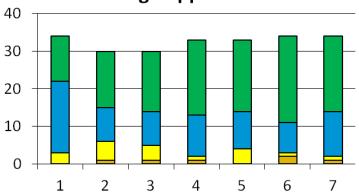

licensing operations indicate that of the 153 respondents, 45% found their overall experience (question 7) to be excellent, 35% found it to be good, 5% found it fair, 2% found it poor/unacceptable, and 13% declined to answer. The data and comments relative to customer service are conveyed to staff to identify ways to improve, while also recognizing positive feedback.
- Compared to last quarter's customer service data, staff is experiencing improvements in the areas of change applications and renewal license applications. New license applications continue to be an area of focus for management to ensure a new licensee's first impression and interaction with the Board are positive.

## Customer Experience with New License Application Process



# Customer Experience with Change Applications



# **Customer Experience with Renewal License Applications**



#### **CHART KEY**

- 1. Completeness and clarity of forms and instructions.
- 2. Length of time it took to process my application/renewal.
- 3. Length of time it took to notify me of any problems with my renewal.
- 4. Quality and clarity of correspondence received from NSCB staff.
- 5. Length of time it took to respond to my phone/email inquiries.
- 6. Professional and courteous conduct by NSCB staff.
- 7. Overall satisfaction with the manner in which my renewal was handled.





Reduce and prevent unlicensed activity and unprofessional conduct that poses a threat to public safety and threatens legitimate business activity.

#### **HIGHLIGHTS**

- Three licensed contractors were Summarily Suspended: Whaley Construction; Cabi