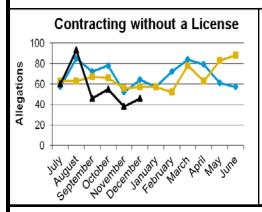

# **Table of Contents**

| Licensing Data Dashboard                                       | 4                                |
|----------------------------------------------------------------|----------------------------------|
| Quarter in Review                                              |                                  |
| Enforcement –Compliance<br>Enforcement – Criminal<br>Licensing | 7<br>8<br>9                      |
| Tracking Performance                                           |                                  |
| Goal 1 (Licensing)                                             | 12<br>14<br>18<br>20<br>21<br>22 |
| <b>Looking Forward</b>                                         |                                  |
| 1 <sup>st</sup> Quarter Reflections                            | 24<br>24                         |