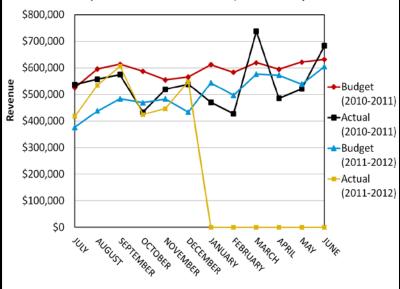

| FISCAL YTD LICENSING FEE TOTALS (FY2012) |           |           |          |  |  |  |  |  |  |  |
|------------------------------------------|-----------|-----------|----------|--|--|--|--|--|--|--|
| LICENSING FEES                           | BUDGET    | ACTUAL    | VARIANCE |  |  |  |  |  |  |  |
| License Renewals                         | 1,701,998 | 2,007,785 | 305,787  |  |  |  |  |  |  |  |
| New License Fee                          | 364,998   | 312,650   | (52,348) |  |  |  |  |  |  |  |
| Application Fee                          | 200,250   | 191,700   | (8,550)  |  |  |  |  |  |  |  |
| License Changes                          | 164,250   | 187,450   | 23,200   |  |  |  |  |  |  |  |
| Invest Recov Costs                       | 105,000   | 111,330   | 6,330    |  |  |  |  |  |  |  |
| Renewal Late Fees                        | 59,144    | 85,500    | 26,356   |  |  |  |  |  |  |  |
| Renewal Inactive Fee                     | 90,631    | 83,250    | (7,381)  |  |  |  |  |  |  |  |

|                           | 0          | ctober 2011 |            | No         | ovember 201 | 1          | December 2011 |            |           |  |
|---------------------------|------------|-------------|------------|------------|-------------|------------|---------------|------------|-----------|--|
|                           | Budget     | Actual      | Variance   | Budget     | Actual      | Variance   | Budget        | Actual     | Variance  |  |
| License Renewals          | \$ 303,491 | \$ 281,700  | (\$21,791) | \$ 316,508 | \$ 302,100  | (\$14,408) | \$271,329     | \$ 361,335 | \$90,006  |  |
| New License Fee           | \$ 60,833  | \$ 48,900   | (\$11,933) | \$ 60,833  | \$ 45,100   | (\$15,733) | \$ 60,833     | \$ 58,900  | (\$1,933) |  |
| Application Fee           | \$ 33,375  | \$ 27,600   | (\$5,775)  | \$ 33,375  | \$ 24,900   | (\$8,475)  | \$ 33,375     | \$ 34,200  | \$825     |  |
| License Changes           | \$ 27,375  | \$ 29,625   | \$2,250    | \$ 27,375  | \$ 31,025   | \$3,650    | \$ 27,375     | \$ 30,525  | \$3,150   |  |
| Investigative Recov Costs | \$ 17,500  | \$ 10,683   | (\$6,817)  | \$ 17,500  | \$ 20,709   | \$3,209    | \$ 17,500     | \$ 23,139  | \$5,639   |  |
| Renewal Late Fees         | \$ 10,546  | \$ 12,450   | \$1,904    | \$ 10,999  | \$ 11,550   | \$551      | \$ 9,429      | \$ 21,325  | \$11,896  |  |
| Renewal Inactive Fee      | \$ 16,161  | \$ 13,800   | (\$2,361)  | \$ 16,854  | \$ 12,000   | (\$4,854)  | \$ 14,448     | \$ 19,000  | \$4,552   |  |
| TOTALS:                   | \$ 469,281 | \$ 424,758  | (\$44,523) | \$ 483,444 | \$ 447,384  | (\$36,060) | \$434,289     | \$ 548,424 | \$114,135 |  |

|                           |            | July 2011  |           |            | August 2011 |           | September 2011 |            |            |  |
|---------------------------|------------|------------|-----------|------------|-------------|-----------|----------------|------------|------------|--|
|                           | Budget     | Actual     | Variance  | Budget     | Actual      | Variance  | Budget         | Actual     | Variance   |  |
| License Renewals          | \$ 218,748 | \$ 262,600 | \$43,852  | \$ 274,903 | \$ 351,450  | \$76,547  | \$317,019      | \$ 448,600 | \$131,581  |  |
| New License Fee           | \$ 60,833  | \$ 54,300  | (\$6,533) | \$ 60,833  | \$ 63,000   | \$2,167   | \$ 60,833      | \$ 42,450  | (\$18,383) |  |
| Application Fee           | \$ 33,375  | \$ 27,900  | (\$5,475) | \$ 33,375  | \$ 44,400   | \$11,025  | \$ 33,375      | \$ 32,700  | (\$675)    |  |
| License Changes           | \$ 27,375  | \$ 28,200  | \$825     | \$ 27,375  | \$ 34,675   | \$7,300   | \$ 27,375      | \$ 33,400  | \$6,025    |  |
| Investigative Recov Costs | \$ 17,500  | \$ 24,057  | \$6,557   | \$ 17,500  | \$ 15,135   | (\$2,365) | \$ 17,500      | \$ 17,607  | \$107      |  |
| Renewal Late Fees         | \$ 7,601   | \$ 10,650  | \$3,049   | \$ 9,553   | \$ 14,000   | \$4,447   | \$ 11,016      | \$ 15,525  | \$4,509    |  |
| Renewal Inactive Fee      | \$ 11,648  | \$ 10,200  | (\$1,448) | \$ 14,639  | \$ 11,800   | (\$2,839) | \$ 16,881      | \$ 16,450  | (\$431)    |  |
| TOTALS:                   | \$ 377.080 | \$ 417.907 | \$40.827  | \$ 438.178 | \$ 534,460  | \$96.282  | \$483.999      | \$ 606.732 | \$122.733  |  |