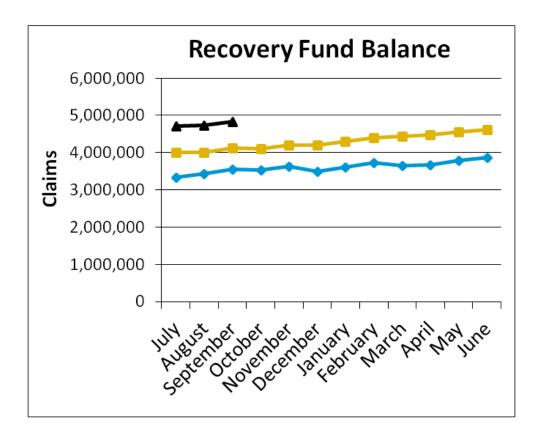

| Denied                                       |

Responsibility

| Fingerprint Cards Submitted | 697  |
|-----------------------------|------|
| Total fingerprints returned |      |
| with criminal histories     | 148  |
| Total fingerprints returned |      |
| without criminal histories  | 384  |
| Criminal histories total 2  | 7.8% |

16

#### **VALUE OF CONTRACTOR LICENSE**

• Although not a drastic change, it is noteworthy that the value of a contractor's license increased by 0.5 rating as compared to last quarter's assessment.





#### FISCAL MANAGEMENT OF RECOVERY FUND

- The Recovery Fund balance has increased during the last three fiscal years.
- During the 2nd Quarter, the Board voted to decrease the Recovery Fund assessments by 15% for FY 2011-12 through FY 2013-14.





Enhance the visibility of the NSCB and ensure accurate information is available to the public and professionals through a variety of media.

#### HIGHLIGHTS

- **Response to Caughlin Fire**: Within 48 hours, staff coordinated efforts to secure and distribute warning signs, brochures, and maintain a physical presence within the impacted areas. Information was quickly disseminated to media relative to contracting scams and hiring licensed contractors. Staff solicited partnerships with a variety of entities including law enforcement, fire department personnel, building officials, the Insurance Commissioner, and Governor's Office. Media coverage of the Board's activities was timely and included comprehensive information for homeowners to be wary of. Information was sent out to all contract