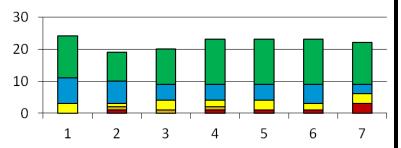

ase from last quarter)
  - Unlicensed contractor complaints:
     41 received survey; 4 responded;
     9.8% sampling rate (decrease of
     4.2% from last quarter)
- Customer service surveys for enforcement operations indicate that of the 89 respondents, 49% found their overall experience (question 7) to be excellent, 11% found it to be good, 9% found it fair, 2% found it poor, and 15% found it unacceptable. The data and comments relative to customer service are conveyed to staff to identify ways to improve, while also recognizing positive feedback.
- Compared to last quarter, customer service data for Quarter 2 demonstrates an increase in excellent ratings by 17% and a decrease in unacceptable ratings by 2%.

#### Contractor Experience When Complaint is Filed Against Them by a Consumer



### Customer Experience when Filing a Complaint Against a Licensed Contractor



# Customer Experience When Filing Complaints Against Unlicensed Contractors



#### **CHART KEY**

- 1. Completeness and clarity of forms and instructions.
- 2. Length of time it took to investigate the complaint.
- 3. Length of time it took to contact me after complaint was filed.
- 4. Quality and clarity of correspondence received from NSCB staff.
- 5. Length of time it took to respond to my phone/email inquiries.
- 6. Professional and courteous conduct by NSCB staff.
- 7. Overall satisfaction with the manner in which my complaint was handled.



#### **QUALITY OF ENFORCEMENT**

- The criminal conviction rate for the 2<sup>nd</sup> Quarter was 77%.
- The ongoing implementation of the fingerprinting and bac