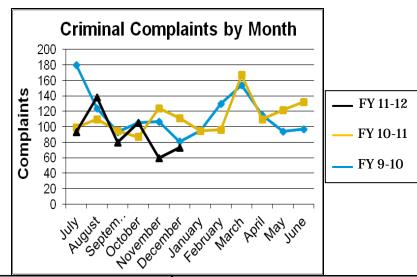

# **Table of Contents**

| Licensing Data Dashboard                                       | 4                                |
|----------------------------------------------------------------|----------------------------------|
| Quarter in Review                                              |                                  |
| Enforcement –Compliance<br>Enforcement – Criminal<br>Licensing | 7<br>8<br>9                      |
| Tracking Performance                                           |                                  |
| Goal 1 (Licensing)                                             | 12<br>14<br>18<br>20<br>21<br>22 |
| <b>Looking Forward</b>                                         |                                  |
| 1 <sup>st</sup> Quarter Reflections                            | 24<br>24                         |