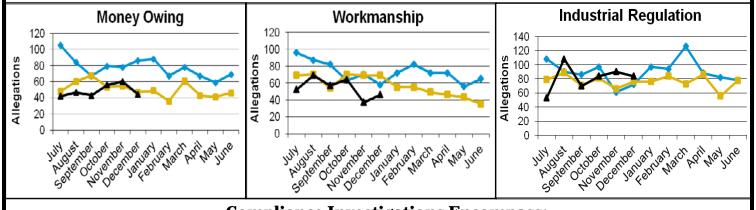

# **Table of Contents**

| Licensing Data Dashboard                                       | 4                                |
|----------------------------------------------------------------|----------------------------------|
| Quarter in Review                                              |                                  |
| Enforcement –Compliance<br>Enforcement – Criminal<br>Licensing | 7<br>8<br>9                      |
| Tracking Performance                                           |                                  |
| Goal 1 (Licensing)                                             | 12<br>14<br>18<br>20<br>21<br>22 |
| <b>Looking Forward</b>                                         |                                  |
| 1 <sup>st</sup> Quarter Reflections                            | 24<br>24                         |