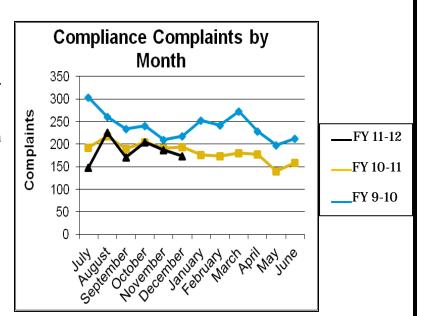

time period, 912 cases were closed. Below is a summary of highlights from the Compliance and Criminal Divisions.

- **564 compliance cases opened against licensed contractors** –3.5% increase from last quarter.
- 77 cases referred for Disciplinary Hearings; 44 cases heard by Hearing Officer resulting in 37 license revocations.
- 306 cases closed as Invalid No Violation; 13 cases were closed as not within the statute of limitations.
- **65 Administrative Citations issued** fines totaled \$77,800; investigative costs totaled \$25,566.
- 2 Construction Defect requests received – 5 responses rendered; one opinion pending.
- Reno has 63 pending cases; Henderson has 245 pending cases.
- Compared to last quarter, workmanship complaints decreased 17%, while money owing complaints increased 16%.





#### **Compliance Investigations Encompass:**

Money owing
Workmanship complaints
Industry regulation violations of NRS 624
Unlawful advertising
Fraudulent or deceitful acts
Misuse of a license
Working outside the scope of the license
Bidding over the monetary limit of the license

Workmanship complaints are primarily assigned to compliance investigators. All Board investigators have been cross trained to handle Industry Regulation investigations and money owing complaints. The resolution of homeowner/workmanship complaints is a priority for the Investigations Department.

- **238** criminal cases opened against unlicensed contractors 23% decrease from last quarter.
- 107 cases closed as Invalid no violation established; 4 cases were closed as not within the statute of limitations.
- *