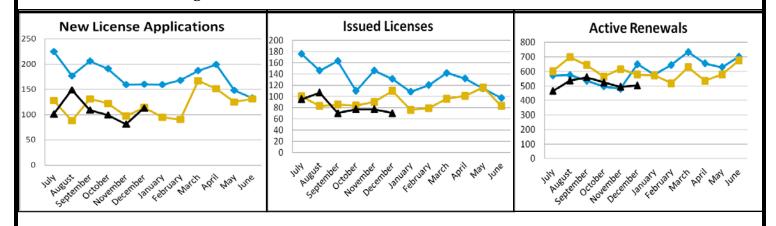

# **Table of Contents**

| Licensing Data Dashboard                                       | 4                                |
|----------------------------------------------------------------|----------------------------------|
| Quarter in Review                                              |                                  |
| Enforcement –Compliance<br>Enforcement – Criminal<br>Licensing | 7<br>8<br>9                      |
| Tracking Performance                                           |                                  |
| Goal 1 (Licensing)                                             | 12<br>14<br>18<br>20<br>21<br>22 |
| <b>Looking Forward</b>                                         |                                  |
| 1 <sup>st</sup> Quarter Reflections                            | 24<br>24                         |