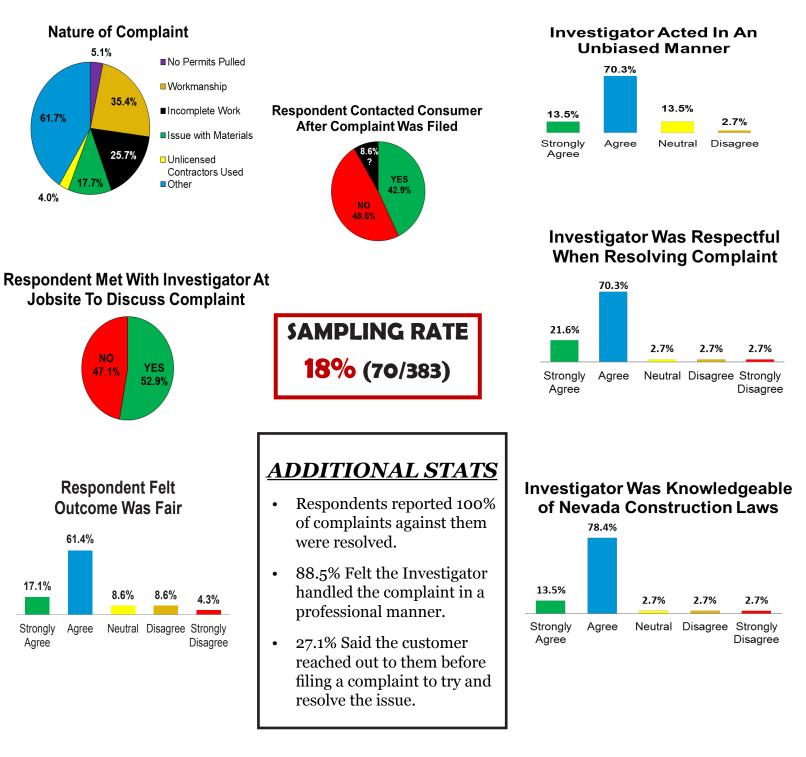

.
- 75.6% Received a jobsite visit by an investigator.
- 96.9% Received written notification of the outcome of their case.
- 70.6% Spoke to their investigator personally or by phone to learn the outcome.
- 86.6% Felt their investigator acted in an unbiased manner.



#### Complainant First Tried Resolving Issue with Contractor





### COMPLAINANT FREDBACK

"This is the third complaint I've filed and every time it has been resolved...I'm very satisfied."

"...well-trained investigators."

"Staff members were helpful...responded every time we had a question."



Complainant Was Always Informed of Case Status



#### **Case Outcome**



#### Complainant Understands Reasoning for Outcome



#### Investigator Was Knowledgeable of Construction Laws



**Customer Service Survey - Respondent** 







#### How Complainant Knew **Complainant Type** To File A Complaint 3.7% <sup>\_\_</sup>7.4% 7.4% **Complainant Contacted the** 11.1% **Board For Help Filing Complaint** Homeowner Personal experience 7.4% Licensed Contractor ■ Online search 3.7% Concerned Friend/Neighbor Friend/family 11.1% 66.7% Other Contractor 81.5% Other NO 85.2% **SAMPLING RATE Complaint Filed By:** The Board Responded To My **Complaint In A Timely Manner** 3.8% 82% (27/33) Mobile App 19.2% 42.3% Online Form 26.9% 19.2% 38.5% Hotline 7.7% 3.8% Office Visit 38.5% Strongly Agree Neutral Disagree Strongly Agree Disagree COMPLAINANT INNINDBACK "Impressed with the way The Process For Submitting A **Staff Were Professional In** the Board got involved **Complaint Was Seamless** Handling My Complaint immediately and the