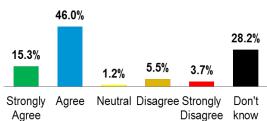

ontacted within 10 days of filing a complaint.
- 75.6% Received a jobsite visit by an investigator.
- 96.9% Received written notification of the outcome of their case.
- 70.6% Spoke to their investigator personally or by phone to learn the outcome.
- 86.6% Felt their investigator acted in an unbiased manner.



#### Complainant First Tried Resolving Issue with Contractor





### COMPLAINANT FREDBACK

"This is the third complaint I've filed and every time it has been resolved...I'm very satisfied."

"...well-trained investigators."

"Staff members were helpful...responded every time we had a question."



Complainant Was Always Informed of Case Status



#### **Case Outcome**



#### Complainant Understands Reasoning for Outcome



#### Investigator Was Knowledgeable of Construction Laws



**Customer Service Survey - Respondent** 







#### How Complainant Knew **Complainant Type** To File A Complaint 3.7% <sup>\_\_</sup>7.4% 7.4% **Complainant Contacted the** 11.1% **Board For Help Filing Complaint** Homeowner Personal experience 7.4% Licensed Contractor ■ Online search 3.7% Concerned Friend/Neighbor Friend/family 11.1% 66.7% Other Contractor 81.5% Other NO 85.2% **SAMPLING RATE Complaint Filed By:** The Board Responded To My **Complaint In A Timely Manner** 3.8% 82% (27/33) Mobile App 19.2% 42.3% Online Form 26.9% 19.2% 38.5% Hotline 7.7% 3.8% Office Visit 38.5% Strongly Agree Neutral Disagree Strongly Agree Disagree COMPLAINANT INNINDBACK "Impressed with the way The Process For Submitting A **Staff Were Professional In** the Board got involved **Complaint Was Seamless