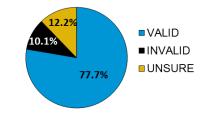

STATS

- Approximately 85% found the complaint form, instructions, and process easy to understand.
- 73.7% Were contacted within 10 days of filing a complaint.
- 75.6% Received a jobsite visit by an investigator.
- 96.9% Received written notification of the outcome of their case.
- 70.6% Spoke to their investigator personally or by phone to learn the outcome.
- 86.6% Felt their investigator acted in an unbiased manner.



#### Complainant First Tried Resolving Issue with Contractor





### COMPLAINANT FREDBACK

"This is the third complaint I've filed and every time it has been resolved...I'm very satisfied."

"...well-trained investigators."

"Staff members were helpful...responded every time we had a question."



Complainant Was Always Informed of Case Status



#### **Case Outcome**



#### Complainant Understands Reasoning for Outcome



#### Investigator Was Knowledgeable of Construction Laws



**Customer Service Survey - Respondent** 







#### How Complainant Knew **Complainant Type** To File A Complaint 3.7% <sup>\_\_</sup>7.4% 7.4% **Complainant Contacted the** 11.1% **Board For Help Filing Complaint** Homeowner Personal experience 7.4% Licensed Contractor ■ Online search 3.7% Concerned Friend/Neighbor Friend/family 11.1% 66.7% Other Contractor 81.5% Other NO 85.2% **SAMPLING RATE Complaint Filed By:** The Board Responded To My **Complaint In A Timely Manner** 3.8% 82% (27/33) Mobile App 19.2% 42.3% Online Form 26.9% 19.2% 38.5% Hotline 7.7% 3.8% Office Visit 38.5% Strongly Agree Neutral Disagree Strongly Agree Disagree COMPLAINANT INNINDBACK "Impressed with t