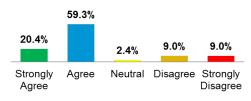

instructions, and process easy to understand.
- 73.7% Were contacted within 10 days of filing a complaint.
- 75.6% Received a jobsite visit by an investigator.
- 96.9% Received written notification of the outcome of their case.
- 70.6% Spoke to their investigator personally or by phone to learn the outcome.
- 86.6% Felt their investigator acted in an unbiased manner.



#### Complainant First Tried Resolving Issue with Contractor





### COMPLAINANT FREDBACK

"This is the third complaint I've filed and every time it has been resolved...I'm very satisfied."

"...well-trained investigators."

"Staff members were helpful...responded every time we had a question."



Complainant Was Always Informed of Case Status



#### **Case Outcome**



#### Complainant Understands Reasoning for Outcome



#### Investigator Was Knowledgeable of Construction Laws



**Customer Service Survey - Respondent** 







#### How Complainant Knew **Complainant Type** To File A Complaint 3.7% <sup>\_\_</sup>7.4% 7.4% **Complainant Contacted the** 11.1% **Board For Help Filing Complaint** Homeowner Personal experience 7.4% Licensed Contractor ■ Online search 3.7% Concerned Friend/Neighbor Friend/family 11.1% 66.7% Other Contractor 81.5% Other NO 85.2% **SAMPLING RATE Complaint Filed By:** The Board Responded To My **Complaint In A Timely Manner** 3.8% 82% (27/33) Mobile App 19.2% 42.3% Online Form 26.9% 19.2% 38.5% Hotline 7.7% 3.8% Office Visit 38.5% Strongly Agree Neutral Disagree Strongly Agree Disagree COMPLAINANT INNINDBACK "Impressed with the way The Process For Submitting A **Staff Were Profe