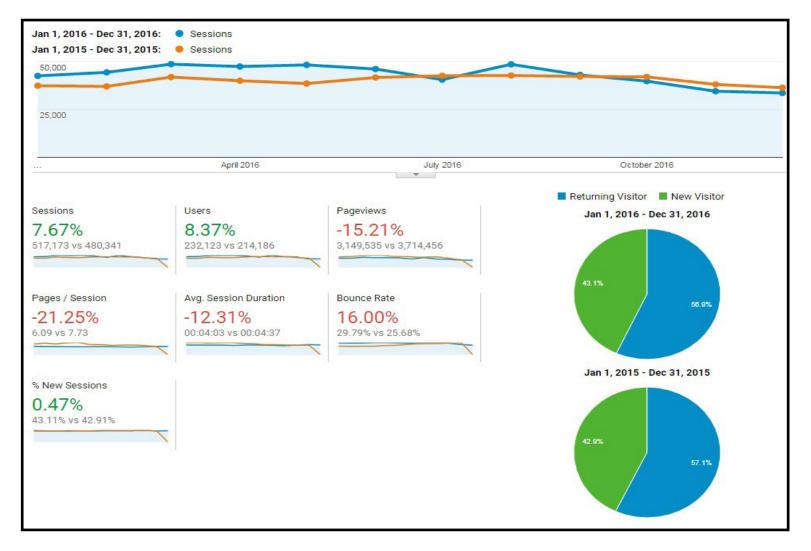

00.
- **Count 3**: Tovar was sentenced to 48 months in Nye County prison and not eligible for parole until after serving 19 months. That sentence was suspended and given 5 year's probation to run consecutive with other sentences. Also fined \$500.00.

Tovar was fined a total of \$1,500.00 and ordered to pay restitution to the six home owners a total of \$194.051.00.



### **Information Technology Highlights**

### Licensing & Enforcement Database Project Continues with Testing

Information Technology worked extensively during the quarter with staff from Licensing and Enforcement to begin testing various data conversion functions for the new database platform. Once complete, staff efforts will begin to focus on internal training and go-live operations.

# **Quarterly Website Statistics**





### **Public Information Office Highlights**

# Public Information Office Expands Media Relations; Seeks New Opportunities



During the quarter, staff met with producers from Univision to tour the Las Vegas facility, discuss existing programs and how NSCB can become involved in future segments, as well as be featured in other print, online, and television mediums. The meeting was highly beneficial and will lead to future paid and unpaid opportunities for the Board to further its awareness of unlicensed contracting activities and preventative tips to Hispanic communities.

Additionally, staff met with the editor of Las Vegas Woman Magazine to learn of opportunities to reach the female population and further disseminate the Board's message of public protection through online license ver