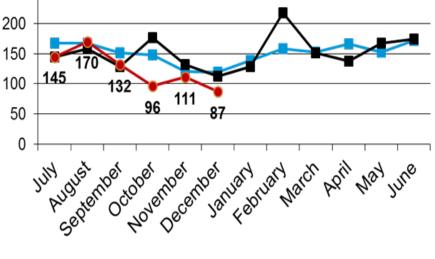

nterviews conducted of applicants with criminal histories

| Fingerprint Cards Submitted  | 819 |
|------------------------------|-----|
| Cards Returned with Criminal | 214 |
| Histories                    | 214 |
| Cards Returned without       | 605 |
| Criminal Histories           | 005 |
| Criminal Histories           | 26% |





### **Enforcement - Compliance Overview**

250

#### **QUARTER SNAPSHOT**

Opened Complaints: 302

- 160 Workmanship
- 44 Money Owing
- 98 Industry Regulation

Pending cases: 278

56 administrative citations

- \$52,000 in Fines
- \$18,067 in investigative costs

Closed complaints: 382 42 Cases referred for disciplinary hearing

- 18 licenses revoked
- 25 fines imposed totalling \$63,050 and \$26,897 in investigative costs.

# Compliance Complaints by Month



----FY 2014-2015

-E-FY 2015-2016 -e-I

---FY 2016-2017

### Source of Complaints



| Anonymous |
|-----------|
|-----------|

- Contractor
- Homeowner
- NSCB
- Agency/Bldg Dept.
- Subcontractor
- Supplier/Vendor

### TYPES OF VIOLATIONS

| Advertising       | 1   |
|-------------------|-----|
| Fraudulent        | 21  |
| Misuse of License | 4   |
| Other             | 62  |
| Outside Scope     | 8   |
| Over Limit        | 2   |
| Money Owing       | 44  |
| Workmanship       | 160 |



**Enforcement - Residential Recovery Fund** 



QUARTER SNAPSHOT 11 Claims Opened 3 Cases Awarded Funds Totaling \$8,390 Average Claim: \$2,797 1 Case Dismissed RF Balance: \$5.9 million





### **Enforcement Overview - Criminal**



### Complaint Source





#### **QUARTER SNAPSHOT**

#### **Opened C