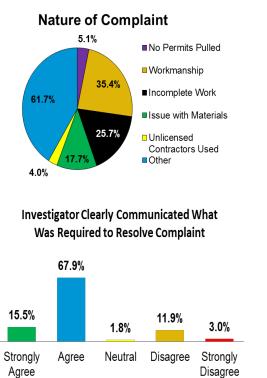

### CUSTOMIER FEEDBACK

"Everything was very smooth and easy. I knew within seconds that our license had been renewed."

"I have never had a bad experience with the Board... they've always answered me with respect."

"When I call, they are always spot on, professional, and kind."

"...[Staff] went above and beyond to help me through the process."

### <u>ADDITIONAL</u> <u>STATS</u>

- Over 90% found the licensing forms easy to locate and understand.
- 97% Satisfied with the Board's handling of their application.
- 98% Find value in having a contractor's license.
- 94% Felt the application process to be efficient and timely.
- 78% Had processing times of 0-30 days; 14% reported 30-60 days.

#### Staff Members Were Readily Accessible to Help



#### Staff Members Were Well-Trained







### ADDITIONAL STATS

- Approximately 85% found the complaint form, instructions, and process easy to understand.
- 73.7% Were contacted within 10 days of filing a complaint.
- 75.6% Received a jobsite visit by an investigator.
- 96.9% Received written notification of the outcome of their case.
- 70.6% Spoke to their investigator personally or by phone to learn the outcome.
- 86.6% Felt their investigator acted in an unbiased manner.



#### Complainant First Tried Resolving Issue with Contractor





### COMPLAINANT FREDBACK

"This is the third complaint I've filed and every time it has been resolved...I'm very satisfied."

"...well-trained investigators."

"Staff members were helpful...responded every time we had a question."



Complainant Was Always Informed of Case Status



#### **