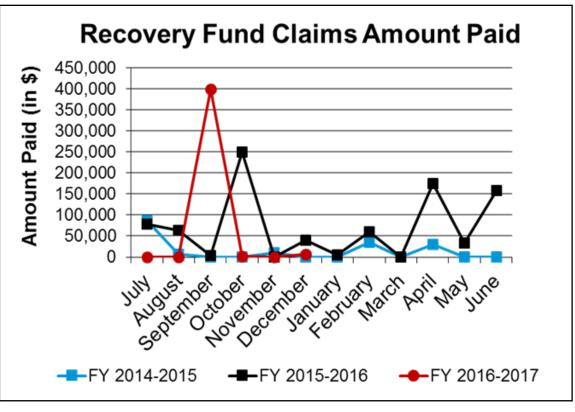

#### Executive Subcommittee Meets to Set Legislative Agenda for 2017 (Goal 4 & 5)

In preparation for the 2017 Legislative Session, the Executive Committee met to discuss and propose legislative concepts for the approaching Session. The Board later approved legislative concepts to expand the payout requirements for the Residential Recovery Fund and modify language relative to Cease and Desist Orders.