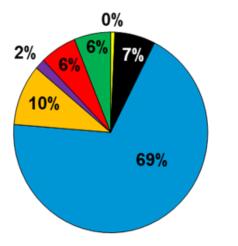

ted  | 819 |
|------------------------------|-----|
| Cards Returned with Criminal | 214 |
| Histories                    | 214 |
| Cards Returned without       | 605 |
| Criminal Histories           | 005 |
| Criminal Histories           | 26% |





### **Enforcement - Compliance Overview**

250

#### **QUARTER SNAPSHOT**

Opened Complaints: 302

- 160 Workmanship
- 44 Money Owing
- 98 Industry Regulation

Pending cases: 278

56 administrative citations

- \$52,000 in Fines
- \$18,067 in investigative costs

Closed complaints: 382 42 Cases referred for disciplinary hearing

- 18 licenses revoked
- 25 fines imposed totalling \$63,050 and \$26,897 in investigative costs.

# Compliance Complaints by Month



----FY 2014-2015

-E-FY 2015-2016 -e-I

---FY 2016-2017

### Source of Complaints



| Anonymous |
|-----------|
|-----------|

- Contractor
- Homeowner
- NSCB
- Agency/Bldg Dept.
- Subcontractor
- Supplier/Vendor

### TYPES OF VIOLATIONS

| Advertising       | 1   |
|-------------------|-----|
| Fraudulent        | 21  |
| Misuse of License | 4   |
| Other             | 62  |
| Outside Scope     | 8   |
| Over Limit        | 2   |
| Money Owing       | 44  |
| Workmanship       | 160 |



**Enforcement - Residential Recovery Fund** 



QUARTER SNAPSHOT 11 Claims Opened 3 Cases Awarded Funds Totaling \$8,390 Average Claim: \$2,797 1 Case Dismissed RF Balance: \$5.9 million





### **Enforcement Overview - Criminal**



### Complaint Source





#### **QUARTER SNAPSHOT**

#### **Opened Complaints: 250**

- 123 Contracting without a License
- 119 Unlawful Advertising
- 8