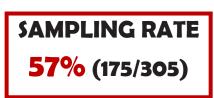

ir application.
- 98% Find value in having a contractor's license.
- 94% Felt the application process to be efficient and timely.
- 78% Had processing times of 0-30 days; 14% reported 30-60 days.

#### Staff Members Were Readily Accessible to Help



#### Staff Members Were Well-Trained







### ADDITIONAL STATS

- Approximately 85% found the complaint form, instructions, and process easy to understand.
- 73.7% Were contacted within 10 days of filing a complaint.
- 75.6% Received a jobsite visit by an investigator.
- 96.9% Received written notification of the outcome of their case.
- 70.6% Spoke to their investigator personally or by phone to learn the outcome.
- 86.6% Felt their investigator acted in an unbiased manner.



#### Complainant First Tried Resolving Issue with Contractor





### COMPLAINANT FREDBACK

"This is the third complaint I've filed and every time it has been resolved...I'm very satisfied."

"...well-trained investigators."

"Staff members were helpful...responded every time we had a question."



Complainant Was Always Informed of Case Status



#### **Case Outcome**



#### Complainant Understands Reasoning for Outcome



#### Investigator Was Knowledgeable of Construction Laws



**Customer Service Survey - Respondent** 







#### How Complainant Knew **Complainant Type** To File A Complaint 3.7% <sup>\_\_</sup>7.4% 7.4% **Complainant Contacted the** 11.1% **Board For Help Filing Complaint** Homeowner Personal experience 7.4% Licensed Contractor ■ Online search 3.7% Concerned Friend/Neighbor Friend/family 11.1% 66.7% Other Contractor 81.5% Other