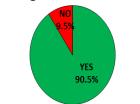

heir application.
- 98% Find value in having a contractor's license.
- 94% Felt the application process to be efficient and timely.
- 78% Had processing times of 0-30 days; 14% reported 30-60 days.

#### Staff Members Were Readily Accessible to Help



#### Staff Members Were Well-Trained







### ADDITIONAL STATS

- Approximately 85% found the complaint form, instructions, and process easy to understand.
- 73.7% Were contacted within 10 days of filing a complaint.
- 75.6% Received a jobsite visit by an investigator.
- 96.9% Received written notification of the outcome of their case.
- 70.6% Spoke to their investigator personally or by phone to learn the outcome.
- 86.6% Felt their investigator acted in an unbiased manner.



#### Complainant First Tried Resolving Issue with Contractor





### COMPLAINANT FREDBACK

"This is the third complaint I've filed and every time it has been resolved...I'm very satisfied."

"...well-trained investigators."

"Staff members were helpful...responded every time we had a question."



Complainant Was Always Informed of Case Status



#### **Case Outcome**



#### Complainant Understands Reasoning for Outcome



#### Investigator Was Knowledgeable of Construction Laws



**Customer Service Survey - Respondent** 







#### How Complainant Knew **Complainant Type** To File A Complaint 3.7% <sup>\_\_</sup>7.4% 7.4% **Complainant Contacted the** 11.1% **Board For Help Filing Complaint** Homeowner Personal experience 7.4% Licensed Contractor ■ Online search 3.7% Concerned Friend/Neighbor Friend/family 11.1% 66.7% Other Contractor 81.5% Othe