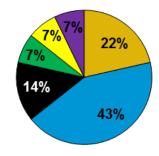

| -5.8%                |
|                   |                                  |                                         |                      |
| Pending Approved  | 226                              | 216                                     | 4.6%                 |
| Pending Review    | 318                              | 336                                     | -5.4%                |
| Total Pending     | 544                              | 552                                     | -1.4%                |

# **Licenses Issued**







### **Licensing - Overview**

# **ACTIVE LICENSES**



### Financial Review Hearing Outcomes - Q2



 APPROVED WITH CONDITIONS
 CONTINUED

DISMISSED

- SUSPENDED
- REVOKED

### New License Application Denial Hearing Outcomes - Q2



- APPROVED
- APPROVED WITH CONDITIONS
- WITHDRAWN
- VACATED

# **DOCUMENT IMAGING**

|                 | FY 2014 - 2015 |     |                 | FY 2015 - 2016 |     |                 | FY 2016 - 2017 |     |  |
|-----------------|----------------|-----|-----------------|----------------|-----|-----------------|----------------|-----|--|
| <mark>14</mark> | October        | 68  | <mark>15</mark> | October        | 70  | <mark>16</mark> | October        | 133 |  |
| <mark>14</mark> | November       | 59  | <mark>15</mark> | November       | 187 | <mark>16</mark> | November       | 173 |  |
| <mark>14</mark> | December       | 57  | <mark>15</mark> | December       | 200 | <mark>16</mark> | December       | 97  |  |
|                 | TOTAL          | 184 |                 | TOTAL