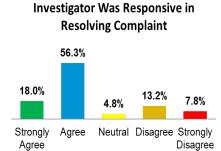

sible to Help



#### Staff Members Were Well-Trained







### ADDITIONAL STATS

- Approximately 85% found the complaint form, instructions, and process easy to understand.
- 73.7% Were contacted within 10 days of filing a complaint.
- 75.6% Received a jobsite visit by an investigator.
- 96.9% Received written notification of the outcome of their case.
- 70.6% Spoke to their investigator personally or by phone to learn the outcome.
- 86.6% Felt their investigator acted in an unbiased manner.



#### Complainant First Tried Resolving Issue with Contractor





### COMPLAINANT FREDBACK

"This is the third complaint I've filed and every time it has been resolved...I'm very satisfied."

"...well-trained investigators."

"Staff members were helpful...responded every time we had a question."



Complainant Was Always Informed of Case Status



#### **Case Outcome**



#### Complainant Understands Reasoning for Outcome



#### Investigator Was Knowledgeable of Construction Laws



**Customer Service Survey - Respondent** 







#### How Complainant Knew **Complainant Type** To File A Complaint 3.7% <sup>\_\_</sup>7.4% 7.4% **Complainant Contacted the** 11.1% **Board For Help Filing Complaint** Homeowner Personal experience 7.4% Licensed Contractor ■ Online search 3.7% Concerned Friend/Neighbor Friend/family 11.1% 66.7% Other Contractor 81.5% Other NO 85.2% **SAMPLING RATE Complaint Filed By:** The Board Responded To My **Complaint In A Timely Manner** 3.8% 82% (27/33) Mobile App 19.2% 42.3% Online Form 26.9% 19.2% 38.5% Hotline 7.7% 3.8% Office Visit 38.5% Strongly Agree Neutra