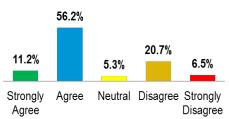

ned







### ADDITIONAL STATS

- Approximately 85% found the complaint form, instructions, and process easy to understand.
- 73.7% Were contacted within 10 days of filing a complaint.
- 75.6% Received a jobsite visit by an investigator.
- 96.9% Received written notification of the outcome of their case.
- 70.6% Spoke to their investigator personally or by phone to learn the outcome.
- 86.6% Felt their investigator acted in an unbiased manner.



#### Complainant First Tried Resolving Issue with Contractor





### COMPLAINANT FREDBACK

"This is the third complaint I've filed and every time it has been resolved...I'm very satisfied."

"...well-trained investigators."

"Staff members were helpful...responded every time we had a question."



Complainant Was Always Informed of Case Status



#### **Case Outcome**



#### Complainant Understands Reasoning for Outcome



#### Investigator Was Knowledgeable of Construction Laws



**Customer Service Survey - Respondent** 







#### How Complainant Knew **Complainant Type** To File A Complaint 3.7% <sup>\_\_</sup>7.4% 7.4% **Complainant Contacted the** 11.1% **Board For Help Filing Complaint** Homeowner Personal experience 7.4% Licensed Contractor ■ Online search 3.7% Concerned Friend/Neighbor Friend/family 11.1% 66.7% Other Contractor 81.5% Other NO 85.2% **SAMPLING RATE Complaint Filed By:** The Board Responded To My **Complaint In A Timely Manner** 3.8% 82% (27/33) Mobile App 19.2% 42.3% Online Form 26.9% 19.2% 38.5% Hotline 7.7% 3.8% Office Visit 38.5% Strongly Agree Neutral Disagree Strongly Agree Disagree COMPLAINANT INN