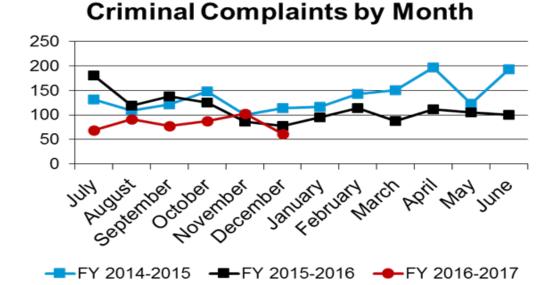

d \$26,897 in investigative costs.

# Compliance Complaints by Month



----FY 2014-2015

-E-FY 2015-2016 -e-I

---FY 2016-2017

### Source of Complaints



| Anonymous |
|-----------|
|-----------|

- Contractor
- Homeowner
- NSCB
- Agency/Bldg Dept.
- Subcontractor
- Supplier/Vendor

### TYPES OF VIOLATIONS

| Advertising       | 1   |
|-------------------|-----|
| Fraudulent        | 21  |
| Misuse of License | 4   |
| Other             | 62  |
| Outside Scope     | 8   |
| Over Limit        | 2   |
| Money Owing       | 44  |
| Workmanship       | 160 |



**Enforcement - Residential Recovery Fund** 



QUARTER SNAPSHOT 11 Claims Opened 3 Cases Awarded Funds Totaling \$8,390 Average Claim: \$2,797 1 Case Dismissed RF Balance: \$5.9 million





### **Enforcement Overview - Criminal**



### Complaint Source





#### **QUARTER SNAPSHOT**

#### **Opened Complaints: 250**

- 123 Contracting without a License
- 119 Unlawful Advertising
- 8 Criminal Fraud

#### **Closed Complaints: 240**

Pending cases: 1,383

#### 3 Administrative Citations

- \$3,000 in Fines
- \$1,275 in Invest. Costs
  35 Criminal Citations Issued
  25 Criminal Affidavits Filed
  52 Criminal convictions recorded
  - 39 Misdemeanor
  - 9 Gross Misdemeanor
  - 4 Felony

63 Cease and Desist Orders

### **Case Outcomes**

| Admin Citation    | 3   |
|-------------------|-----|
| Closed            | 2   |
| Dismissed         | 8   |
| Felony            | 4   |
| Gross Misdemeanor | 9   |
| Misdemeanor       | 39  |
| No Violation      | 127 |
| Valid             | 50  |





### **Enforcement Highlights**