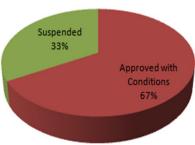

00      | 94       | 79       |
| SEPT   | 82       | 65       | 110      | 69       | 82       |
| Totals | 282      | 257      | 290      | 251      | 235      |



# **Licensing - Highlights**



## **Licensing Classifications Searchable by County**

In an effort to better aide consumers in hiring licensed contractors, the Licensing Department enhanced the Board's website to allow users to search for a specific license classification by their county. Its function is intended to help consumers find a local contractor more quickly, while also encouraging homeowners to obtain three bids before entering into an agreement for work to be performed.

#### 1st Quarter Customers



#### Denial Hearing Results 1st Quarter, 2014-2015



## Financial Review Hearings 2014-2015

July 2014-Sept 2014



Total Hearings Held: 6



#### **B Classifications & Exam**

During the first quarter, Licensing staff worked with PSI to review and make changes to the B-classification exam. which is scheduled to launch in October 2014. Additionally, staff have made recommendations to add a new subclassification to the B classification allowing tenant improvement and repair work to be performed without the vertical restrictions placed on the B-2 contractor. The language will be presented to the Board for authorization to move forward with a Regulation Workshop and Hearing on the matter, at which time public comment and input will be received.



# **Enforcement - Applicant Backgrounds**

#### **SIGNIFICANT OUTCOMES:**

- 73 investigations initiated; 31 pending; 92 closed
- 6 applicants withdrew their a