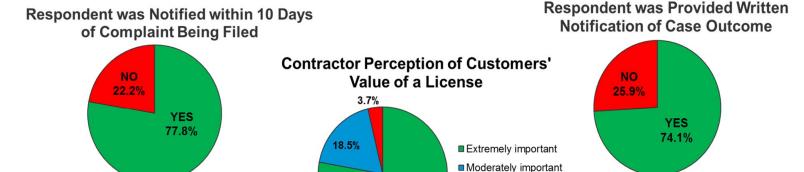

ts Learned of the Board From



Complainant was provided written notification of case outcome



- 1. The information on how to file a complaint was easily accessible and understandable.
- 2. The procedures for investigating my complaint were clearly explained to me.
- 3. I was kept informed of the progress made on my complaint throughout the investigation.
- 4. NSCB representatives treated me with respect and professionalism.
- 5. The investigator was helpful in answering my questions and providing reasoning for actions taken.
- 6. I was notified of the outcome of my complaint.
- 7. I understand the outcome of my complaint (regardless if you agree or not).
- 8. I am satisfied with the service provided by NSCB.

# **Customer Service Survey - Respondent**



**SAMPLING RATE 6.4%**(27/420)



77.8%

■ Not important at all

- 1. The investigator clearly explained the complaint filed against me.
- 2. The procedures for investigating the complaint were clearly explained to me.
- 3. I was kept informed of what was happening throughout the investigation.
- 4. NSCB representatives treated me with respect and professionalism.
- 5. The investigator was helpful in answering my questions and providing the Board's reasoning for actions taken.
- 6. I understand the outcome of the complaint (regardless if you agree or not).



# **Customer Service Survey - Recovery Fund**



**SAMPLING RATE 20%**(2/10)

- 1. The information on how to file a Recovery Fund claim was easily accessible and understandable.
- 2. The time it took for NSCB to contact me after filing my claim was satisfactory.
- 3