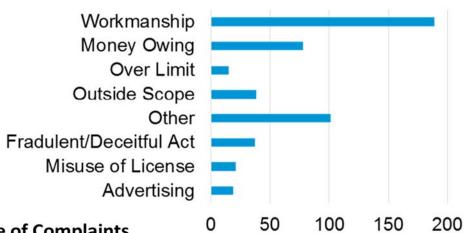

| 44     |        | 88                    | 71  | 59     |     |
| 3rd Qtr: | 147         | 109    | 68     | 0      | 106    | 118         | 124    | 0      | 249                   | 274 | 190    | 0   |
| APR      | 44          | 26     | 30     |        | 36     | 45          | 47     |        | 81                    | 95  | 71     |     |
| MAY      | 39          | 27     | 27     |        | 36     | 47          | 55     |        | 83                    | 72  | 80     |     |
| JUN      | 31          | 23     | 32     |        | 48     | 45          | 57     |        | 83                    | 62  | 78     |     |
| 4th Qtr: | 114         | 76     | 89     | 0      | 120    | 137         | 159    | 0      | 247                   | 229 | 229    | 0   |

## **Violation Types**





# **Enforcement - Compliance Highlights**

## Anonymous Unlicensed Contractor Complaint Unveils "Independent Contractors" Being Used by Licensees

Toward the end of 2013, NSCB investigators received an anonymous complaint concerning an unlicensed contractor performing work at a various locations in Spring Creek, Nev. Upon visiting the job sites, investigators identified the unlicensed contractor and issued him a citation for contracting without a license.

The investigation didn't end there, however. Information obtained by investigators unveiled the suspect had been working as an "independent contractor" for multiple licensees. Entering into agreements such as "General Power of Attorney" and "Authorization to Act as Agent," licensees in question allowed the unlicensed contractor to pu