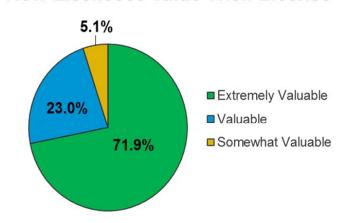

areas that may need to be more or less prevalent
to those visiting our site.



## Public Service Announcement ROI Report

A total of 581 TV spots were purchased between July and August 2014 with an additional 200 - 30 second spots airing for free. Over \$30,000 was saved through negotiated rates and the number of people estimated to have seen the PSA range from 2.3-2.6 million per month. Spots aired across the state reaching markets in North Las Vegas, Las Vegas, Henderson, Pahrump, Reno/Sparks, Winnemuca, Fallon, Fernley, Carson City, Incline Village, Dayton, and Lovelock.



# **Customer Service Survey - Licensing**



**SAMPLING RATE 9.5%**(197/2,079)

# Participated in Business Assistance Program 4.6% Yes No I was not informed of the program

## **How Licensees Value Their License**



- 1. The forms and instructions were clear and easily accessible.
- 2. NSCB staff notified me of problems/issues within a reasonable timeframe.
- 3. NSCB staff kept me informed of the progress of my licensing request.
- 4. NSCB staff was responsive to my questions and concerns.
- 5. I was treated with respect and professionalism.
- 6. The time it took to process my request met my expectations based on my interactions with NSCB staff.
- 7. I feel the licensing processes are efficient.
- 8. I am satisfied at how my request was handled.



# **Customer Service Survey - Complainant**



**SAMPLING RATE 19.6%**(40/204)

#### STAT FACTS

- 60% Male complainants
- 40% Over 60 years old
- 87.5% From Southern Nevada

## Complainant was contacted by the Board within:



## Complainants Learned of