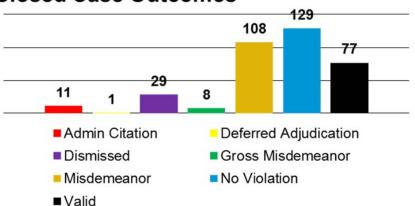

| 101        |            |
| DEC      | 73         | 57         | 55         |            |
| 2nd Qtr: | 238        | 227        | 248        | 0          |
| JAN      | 73         | 107        | 111        |            |
| FEB      | 107        | 104        | 121        |            |
| MAR      | 107        | 83         | 121        |            |
| 3rd Qtr: | 287        | 294        | 353        | 0          |
| APR      | 136        | 117        | 164        |            |
| MAY      | 119        | 114        | 164        |            |
| JUN      | 148        | 119        | 135        |            |
| 4th Qtr: | 403        | 350        | 0          | 0          |

## Source of Complaints Filed



## \$1.77 Million Lost to Unlicensed Contractors



## **Closed Case Outcomes**





## **Enforcement - Criminal Highlights**

## **Single Mother of Two Children Faces Frightening Scenario**

In May, a complaint was received against Matthew Schieberl, an unlicensed contractor operating under the business name, "Mr. and Mrs. Fixall Handyman Service." The homeowner, a single mother of two children, received the referral for Schieberl through a prominent insurance company to remedy water damage in her home. Trusting the source and subsequently the contractor, the homeowner provided Schieberl a key to her home.

During the investigation, NSCB learned Schieberl was a registered sex offender involving children and/or mentally ill persons and was still on probation. NSCB immediately placed a call to the homeowner to ensure Schieberl was no longer working in her home and advis