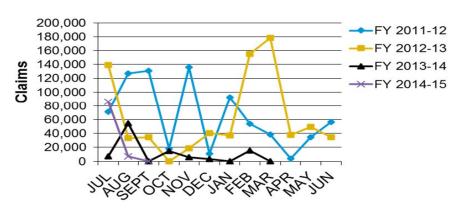

itional cases were forwarded to the D.A. against the remaining unlicensed contractors for misdemeanor charges. As for the licensees? They were found guilty of aiding and abetting unlicensed contractors and attempting to assign, transfer or otherwise dispose of a license or permit the unauthorized use thereof.

#### RESIDENTIAL RECOVERY FUND

## 2 Hearings Held

- 10 cases heard
- Approximately \$37,100 awareded collectively
- Average claim awarded -Approximately \$7,420
- One claim denied by Committee

As of September 30, 2014, the Fund has a balance of \$6.1 million.

## **Board Assists in Money Owing Cases**

- 36% (9/25) of cases were resolved by Board investigators prior to the administrative meetings
- \$165,000 in mutually agreed settlements

## **Recovery Fund Claims Amount Paid**





## **Enforcement Overview - Criminal**

## **QUARTER SNAPSHOT**

#### **Opened Complaints: 361**

- 189 Contracting w/o License
- 170 Unlawful Advertising

#### **Closed Complaints: 364**

Pending cases: 1,275

Zero cases over 90 days

31 Criminal charges filed

116 Criminal convictions recorded

- 108 Misdemeanor
- 8 Gross Misdemeanor

125 Cease and Desist Orders

#### NUMBER OF COMPLAINTS FILED

|          | FY 2011-12 | FY 2012-13 | FY 2013-14 | FY 2014-15 |
|----------|------------|------------|------------|------------|
|          | Complaints | Complaints | Complaints | Complaints |
| JUL      | 93         | 128        | 107        | 131        |
| AUG      | 138        | 114        | 89         | 109        |
| SEPT     | 80         | 81         | 89         | 121        |
| 1st