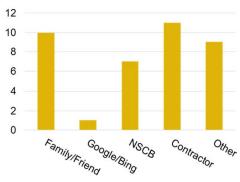

and instructions were clear and easily accessible.
- 2. NSCB staff notified me of problems/issues within a reasonable timeframe.
- 3. NSCB staff kept me informed of the progress of my licensing request.
- 4. NSCB staff was responsive to my questions and concerns.
- 5. I was treated with respect and professionalism.
- 6. The time it took to process my request met my expectations based on my interactions with NSCB staff.
- 7. I feel the licensing processes are efficient.
- 8. I am satisfied at how my request was handled.



# **Customer Service Survey - Complainant**



**SAMPLING RATE 19.6%**(40/204)

#### STAT FACTS

- 60% Male complainants
- 40% Over 60 years old
- 87.5% From Southern Nevada

## Complainant was contacted by the Board within:



## Complainants Learned of the Board From



Complainant was provided written notification of case outcome



- 1. The information on how to file a complaint was easily accessible and understandable.
- 2. The procedures for investigating my complaint were clearly explained to me.
- 3. I was kept informed of the progress made on my complaint throughout the investigation.
- 4. NSCB representatives treated me with respect and professionalism.
- 5. The investigator was helpful in answering my questions and providing reasoning for actions taken.
- 6. I was notified of the outcome of my complaint.
- 7. I understand the outcome of my complaint (regardless if you agree or not).
- 8. I am satisfied with the service provided by NSCB.

# **Customer Service Survey - Respondent**



**SAMPLING RATE 6.4%**(27/420)



77.8%

■ Not important at al