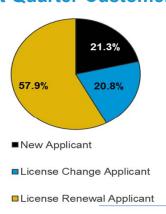

----|----------|
| JUL    | 47       | 116      | 80       | 88       | 74       |
| AUG    | 153      | 76       | 100      | 94       | 79       |
| SEPT   | 82       | 65       | 110      | 69       | 82       |
| Totals | 282      | 257      | 290      | 251      | 235      |



# **Licensing - Highlights**



## **Licensing Classifications Searchable by County**

In an effort to better aide consumers in hiring licensed contractors, the Licensing Department enhanced the Board's website to allow users to search for a specific license classification by their county. Its function is intended to help consumers find a local contractor more quickly, while also encouraging homeowners to obtain three bids before entering into an agreement for work to be performed.

#### 1st Quarter Customers



#### Denial Hearing Results 1st Quarter, 2014-2015



## Financial Review Hearings 2014-2015

July 2014-Sept 2014



Total Hearings Held: 6



#### **B Classifications & Exam**

During the first quarter, Licensing staff worked with PSI to review and make changes to the B-classification exam. which is scheduled to launch in October 2014. Additionally, staff have made recommendations to add a new subclassification to the B classification allowing tenant improvement and repair work to be performed without the vertical restrictions placed on the B-2 contractor. The language will be presented to the Board for authorization to move forward with a Regulation Workshop and Hearing on the matter, at which time public comment and input will be received.



# **Enforcement - Applicant Backgrounds**