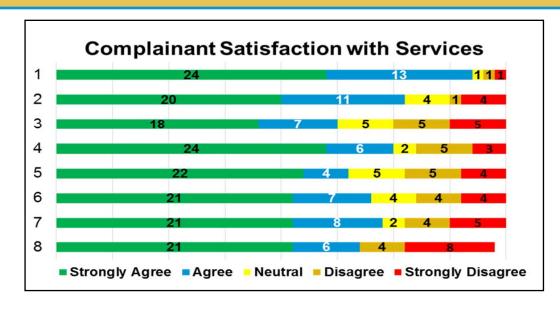

ustomer Service Survey - Licensing**



**SAMPLING RATE 9.5%**(197/2,079)

# Participated in Business Assistance Program 4.6% Yes No I was not informed of the program

## **How Licensees Value Their License**



- 1. The forms and instructions were clear and easily accessible.
- 2. NSCB staff notified me of problems/issues within a reasonable timeframe.
- 3. NSCB staff kept me informed of the progress of my licensing request.
- 4. NSCB staff was responsive to my questions and concerns.
- 5. I was treated with respect and professionalism.
- 6. The time it took to process my request met my expectations based on my interactions with NSCB staff.
- 7. I feel the licensing processes are efficient.
- 8. I am satisfied at how my request was handled.



# **Customer Service Survey - Complainant**



**SAMPLING RATE 19.6%**(40/204)

#### STAT FACTS

- 60% Male complainants
- 40% Over 60 years old
- 87.5% From Southern Nevada

## Complainant was contacted by the Board within:



## Complainants Learned of the Board From



Complainant was provided written notification of case outcome



- 1. The information on how to file a complaint was easily accessible and understandable.
- 2. The procedures for investigating my complaint were clearly explained to me.
- 3. I was kept informed of the progress made on my complaint throughout the investigation.
- 4. NSCB representatives treated me with respect and professionalism.
- 5. The investigator was helpful in answering my questions and providing reasoning for actions taken.
- 6. I was notified of the outcome of my complaint.
- 7. I understand