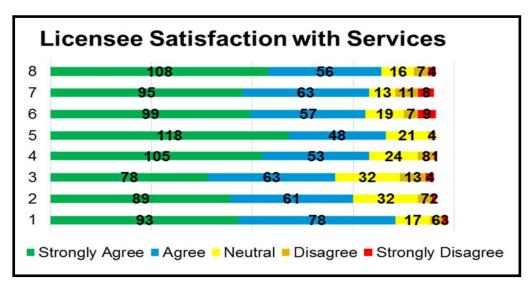

s to use this data in its
recommendations for content placement on the
Board's website, evaluation of the effectiveness of
the Board's information, and analysis of content
areas that may need to be more or less prevalent
to those visiting our site.



## Public Service Announcement ROI Report

A total of 581 TV spots were purchased between July and August 2014 with an additional 200 - 30 second spots airing for free. Over \$30,000 was saved through negotiated rates and the number of people estimated to have seen the PSA range from 2.3-2.6 million per month. Spots aired across the state reaching markets in North Las Vegas, Las Vegas, Henderson, Pahrump, Reno/Sparks, Winnemuca, Fallon, Fernley, Carson City, Incline Village, Dayton, and Lovelock.



# **Customer Service Survey - Licensing**



**SAMPLING RATE 9.5%**(197/2,079)

# Participated in Business Assistance Program 4.6% Yes No I was not informed of the program

## **How Licensees Value Their License**



- 1. The forms and instructions were clear and easily accessible.
- 2. NSCB staff notified me of problems/issues within a reasonable timeframe.
- 3. NSCB staff kept me informed of the progress of my licensing request.
- 4. NSCB staff was responsive to my questions and concerns.
- 5. I was treated with respect and professionalism.
- 6. The time it took to process my request met my expectations based on my interactions with NSCB staff.
- 7. I feel the licensing processes are efficient.
- 8. I am satisfied at how my request was handled.



# **Customer Service Survey - Complainant**



**SAMPLING RATE 19.6%**(40/204)

###