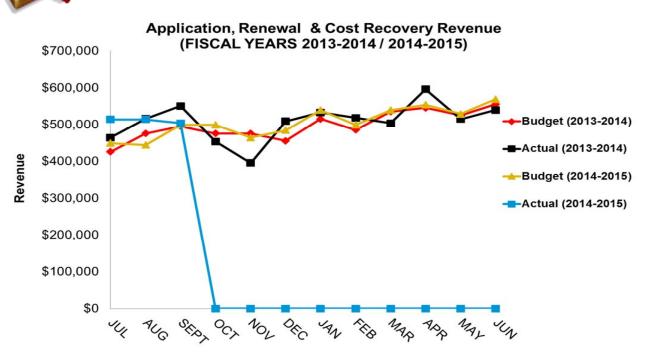

# **Updates Made to Licensing Classifications** and Exams (Goal 1)

During the first quarter, the Licensing Department participated in a review and update of the B-classification exam, which is scheduled to launch in October. The Board also dedicated time to review matters concerning the B-2 and B classifications for a proposed subclassification.