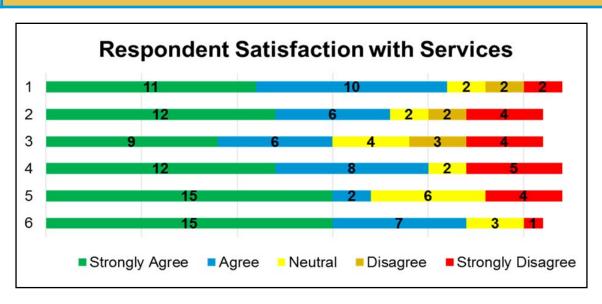

the Board within:



## Complainants Learned of the Board From



Complainant was provided written notification of case outcome



- 1. The information on how to file a complaint was easily accessible and understandable.
- 2. The procedures for investigating my complaint were clearly explained to me.
- 3. I was kept informed of the progress made on my complaint throughout the investigation.
- 4. NSCB representatives treated me with respect and professionalism.
- 5. The investigator was helpful in answering my questions and providing reasoning for actions taken.
- 6. I was notified of the outcome of my complaint.
- 7. I understand the outcome of my complaint (regardless if you agree or not).
- 8. I am satisfied with the service provided by NSCB.

# **Customer Service Survey - Respondent**



**SAMPLING RATE 6.4%**(27/420)



77.8%

■ Not important at all

- 1. The investigator clearly explained the complaint filed against me.
- 2. The procedures for investigating the complaint were clearly explained to me.
- 3. I was kept informed of what was happening throughout the investigation.
- 4. NSCB representatives treated me with respect and professionalism.
- 5. The investigator was helpful in answering my questions and providing the Board's reasoning for actions taken.
- 6. I understand the outcome of the complaint (regardless if you agree or not).



# **Customer Service Survey - Recovery Fund**



**SAMPLING RATE 20%**(2/10)

- 1. The information on how to file a Recovery Fund claim was easily accessible and understandable.
- 2. The time it took for NSCB to contact me after fil