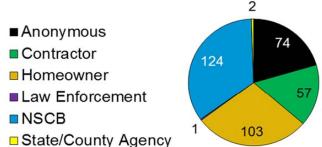

105        | 106        | 92         |            |
| NOV      | 60         | 64         | 101        |            |
| DEC      | 73         | 57         | 55         |            |
| 2nd Qtr: | 238        | 227        | 248        | 0          |
| JAN      | 73         | 107        | 111        |            |
| FEB      | 107        | 104        | 121        |            |
| MAR      | 107        | 83         | 121        |            |
| 3rd Qtr: | 287        | 294        | 353        | 0          |
| APR      | 136        | 117        | 164        |            |
| MAY      | 119        | 114        | 164        |            |
| JUN      | 148        | 119        | 135        |            |
| 4th Qtr: | 403        | 350        | 0          | 0          |

## Source of Complaints Filed



## \$1.77 Million Lost to Unlicensed Contractors



## **Closed Case Outcomes**





## **Enforcement - Criminal Highlights**

## **Single Mother of Two Children Faces Frightening Scenario**

In May, a complaint was received against Matthew Schieberl, an unlicensed contractor operating under the business name, "Mr. and Mrs. Fixall Handyman Service." The homeowner, a single mother of two children, received the referral for Schieberl through a prominent insurance company to remedy water damage in her home. Trusting the source and subsequently the contractor, the homeowner provided Schieberl a key to her home.

During the investigation, NSCB learned Schieberl was a registered sex offender involving children and/or mentally ill persons and was still on probation. NSCB immediately placed a ca