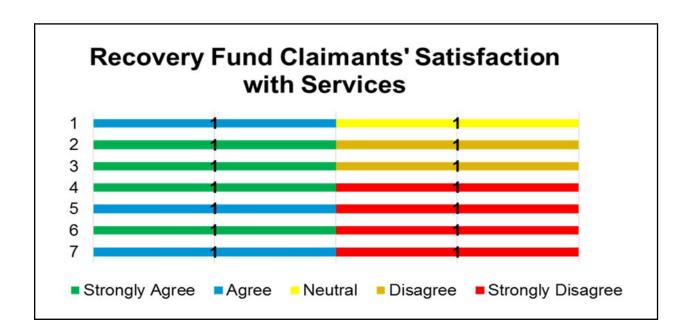

int.
- 7. I understand the outcome of my complaint (regardless if you agree or not).
- 8. I am satisfied with the service provided by NSCB.

# **Customer Service Survey - Respondent**



**SAMPLING RATE 6.4%**(27/420)



77.8%

■ Not important at all

- 1. The investigator clearly explained the complaint filed against me.
- 2. The procedures for investigating the complaint were clearly explained to me.
- 3. I was kept informed of what was happening throughout the investigation.
- 4. NSCB representatives treated me with respect and professionalism.
- 5. The investigator was helpful in answering my questions and providing the Board's reasoning for actions taken.
- 6. I understand the outcome of the complaint (regardless if you agree or not).



# **Customer Service Survey - Recovery Fund**



**SAMPLING RATE 20%**(2/10)

- 1. The information on how to file a Recovery Fund claim was easily accessible and understandable.
- 2. The time it took for NSCB to contact me after filing my claim was satisfactory.
- 3. The correspondence and information I received was clear and well explained.
- 4. NSCB representatives treated me with respect and professionalism.
- 5. I am satisfied with the time it took to finalize my claim.
- 6. I feel the Residential Recovery Fund is a valuable protection in place for consumers.
- 7. I am satisfied at how my claim was handled.



# **Customer Service Survey- Respondent**



#### CUSTOMER SURVEYS PROMOTED

Upon entry to a Board office, all customers are asked to sign-in and a general feedback survey is sent to them electronically shortly after their vi