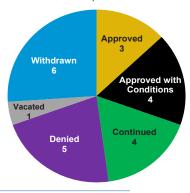

| 88       | 74       |
| AUG    | 153      | 76       | 100      | 94       | 79       |
| SEPT   | 82       | 65       | 110      | 69       | 82       |
| Totals | 282      | 257      | 290      | 251      | 235      |



# **Licensing - Highlights**



## **Licensing Classifications Searchable by County**

In an effort to better aide consumers in hiring licensed contractors, the Licensing Department enhanced the Board's website to allow users to search for a specific license classification by their county. Its function is intended to help consumers find a local contractor more quickly, while also encouraging homeowners to obtain three bids before entering into an agreement for work to be performed.

#### 1st Quarter Customers



#### Denial Hearing Results 1st Quarter, 2014-2015



## Financial Review Hearings 2014-2015

July 2014-Sept 2014



Total Hearings Held: 6



#### **B Classifications & Exam**

During the first quarter, Licensing staff worked with PSI to review and make changes to the B-classification exam. which is scheduled to launch in October 2014. Additionally, staff have made recommendations to add a new subclassification to the B classification allowing tenant improvement and repair work to be performed without the vertical restrictions placed on the B-2 contractor. The language will be presented to the Board for authorization to move forward with a Regulation Workshop and Hearing on the matter, at which time public comment and input will be received.



# **Enforcement - Applicant Backgrounds**

#### **SIGNIFICANT OUTCOMES:**

- 73 investigations i