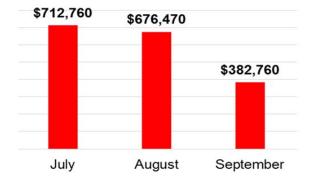

| NOV      | 60         | 64         | 101        |            |
| DEC      | 73         | 57         | 55         |            |
| 2nd Qtr: | 238        | 227        | 248        | 0          |
| JAN      | 73         | 107        | 111        |            |
| FEB      | 107        | 104        | 121        |            |
| MAR      | 107        | 83         | 121        |            |
| 3rd Qtr: | 287        | 294        | 353        | 0          |
| APR      | 136        | 117        | 164        |            |
| MAY      | 119        | 114        | 164        |            |
| JUN      | 148        | 119        | 135        |            |
| 4th Qtr: | 403        | 350        | 0          | 0          |

## Source of Complaints Filed



## \$1.77 Million Lost to Unlicensed Contractors



## **Closed Case Outcomes**





## **Enforcement - Criminal Highlights**

## **Single Mother of Two Children Faces Frightening Scenario**

In May, a complaint was received against Matthew Schieberl, an unlicensed contractor operating under the business name, "Mr. and Mrs. Fixall Handyman Service." The homeowner, a single mother of two children, received the referral for Schieberl through a prominent insurance company to remedy water damage in her home. Trusting the source and subsequently the contractor, the homeowner provided Schieberl a key to her home.

During the investigation, NSCB learned Schieberl was a registered sex offender involving children and/or mentally ill persons and was still on probation. NSCB immediately placed a call to the homeowner to ensure Schieberl was no longe