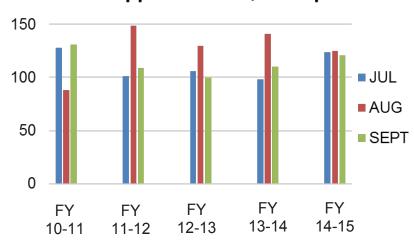

New License Apps: 370 (+6%)

- 347 Approved
- 50 Tabled/Denied
- Avg. Processing Time 63 days;
   51% approved/denied within
   60 days

Issued Licenses: 310 (+19%)

License Change Apps: 847 (+2.5%)

Avg. Processing Time 22 days;
 73% approved/denied within
 30 days

Active Licenses: 14,846 (-1%)

Inactive Licenses: 1,178 (-12%)

• 59 Placed on inactive status during Q1 (-34%)

Voluntary Surrender: 67 (-32%)

**Active License Renewals:** 

• 1,691 (+5.4%)

**Inactive License Renewals:** 

107 (-3%)

Online Renewals: 567

- 32% of total renewed licenses
- 7,335 Licensees registered

License Suspensions (no bond):

• 215 (-17%)

Licenses Cancelled: 235 (-6%)

**Application Denial Hearings:** 

23 (-60%)

Financial Responsibility Hearings:

7 (-42%)

## **New Application - Q1 Comparison**



#### **Issued Licenses**



## Licenses Cancelled - Not Renewed

|        | FY 10-11 | FY 11-12 | FY 12-13 | FY 13-14 | FY 14-15 |
|--------|----------|----------|----------|----------|----------|
| JUL    | 47       | 116      | 80       | 88       | 74       |
| AUG    | 153      | 76       | 100      | 94       | 79       |
| SEPT   | 82       | 65       | 110      | 69       | 82       |
| Totals | 282      | 257      | 290      | 251      | 235      |



# **Licensing - Highlights**



## **Licensing Classifications Searchable by County**

In an effort to better aide consumers in hiring licensed contractors, the Licensing Department enhanced the Board's website to allow users to search for a specific license classification by their county. Its function is intended to help consumers