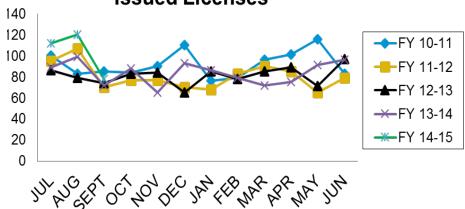

)

- 347 Approved
- 50 Tabled/Denied
- Avg. Processing Time 63 days;
   51% approved/denied within
   60 days

Issued Licenses: 310 (+19%)

License Change Apps: 847 (+2.5%)

Avg. Processing Time 22 days;
 73% approved/denied within
 30 days

Active Licenses: 14,846 (-1%)

Inactive Licenses: 1,178 (-12%)

• 59 Placed on inactive status during Q1 (-34%)

Voluntary Surrender: 67 (-32%)

**Active License Renewals:** 

• 1,691 (+5.4%)

**Inactive License Renewals:** 

107 (-3%)

Online Renewals: 567

- 32% of total renewed licenses
- 7,335 Licensees registered

License Suspensions (no bond):

• 215 (-17%)

Licenses Cancelled: 235 (-6%)

**Application Denial Hearings:** 

23 (-60%)

Financial Responsibility Hearings:

7 (-42%)

## **New Application - Q1 Comparison**



#### **Issued Licenses**



## Licenses Cancelled - Not Renewed

|        | FY 10-11 | FY 11-12 | FY 12-13 | FY 13-14 | FY 14-15 |
|--------|----------|----------|----------|----------|----------|
| JUL    | 47       | 116      | 80       | 88       | 74       |
| AUG    | 153      | 76       | 100      | 94       | 79       |
| SEPT   | 82       | 65       | 110      | 69       | 82       |
| Totals | 282      | 257      | 290      | 251      | 235      |



# **Licensing - Highlights**



## **Licensing Classifications Searchable by County**

In an effort to better aide consumers in hiring licensed contractors, the Licensing Department enhanced the Board's website to allow users to search for a specific license classification by their county. Its function is intended to help consumers find a local contractor more